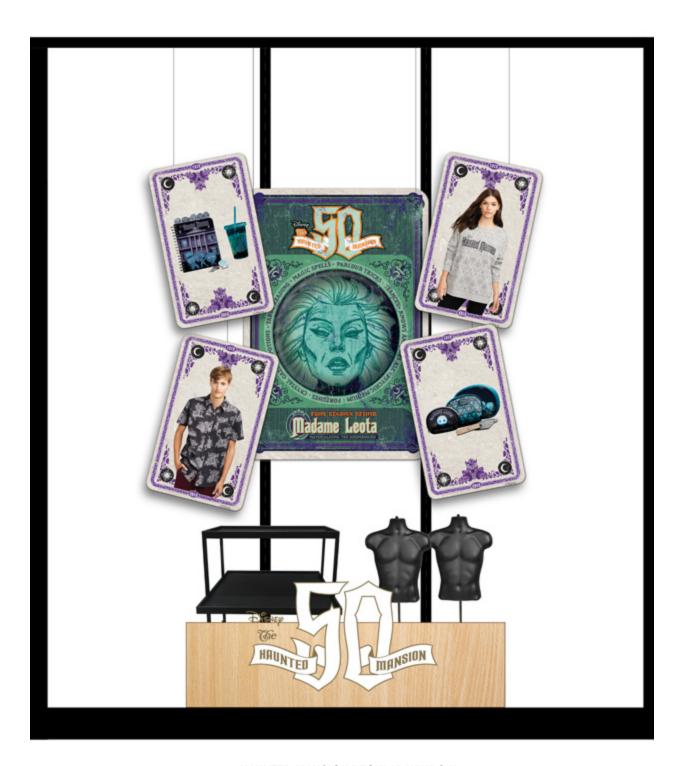

#### WINDOW

HAUNTED MANSION REGULAR WINDOW (7/22/19 - 8/4/19)

CLING (36"x 21")

CARDBOARD (19"x 31")

#### PRINT